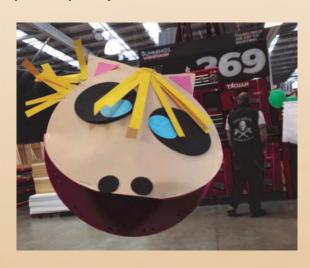

# Make a mouth puppet

Highly effective animal mouth puppets.

This workshop is ideal for younger ages with adult help or as a continuous workshop where people spend as long as they wish to, and take home a colourful puppet.

All materials supplied.

Where does this workshop work?

- As an addition to our colourful puppet show at your event or festival
- At a shopping event at major retail store
- kindergarten/pre-school to encourage child/adult interaction