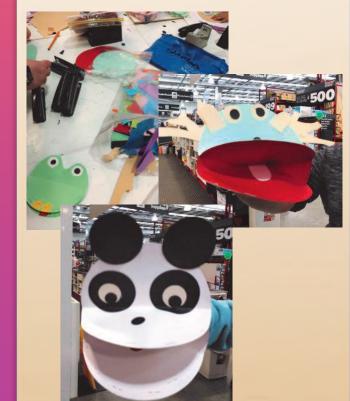

# Make a mouth puppet

Highly effective animal mouth puppets.

This workshop is ideal for younger ages with adult help or as a continuous workshop where people spend as long as they wish to, and take home a colourful puppet.

All materials supplied.

Where does this workshop work?

- As an addition to our colourful puppet show at your event or festival
- At a shopping event at major retail store
- kindergarten/pre-school to encourage child/adult interaction