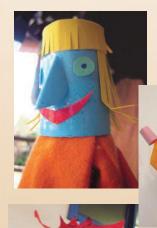

# Pop Up Puppets

A very simple puppet that lives in its very own tiny puppet theatre. A great activity for parents and younger children to do together.

This workshop uses every day, easy to source materials. Once you have made one more can be made at home.