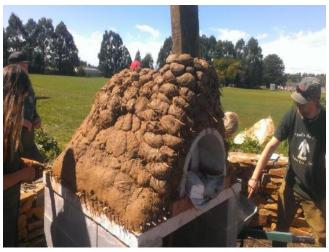

za oven building





#### Cob wood fired pizza oven building





Sean Manners has built/ facilitated the building of several pizza ovens for different communities and for himself.

The following pages document the building of two pizza ovens for community gardens in the Meander Valley, Northern Tasmania

Two woodfired cob pizza ovens built by the local community. Facilitated by Sean Manners (community artist with building skills) & Steve Shayler-Appleton (stonemason) and built out of local clay.

Base was built first and then two workshops held in each location to construct oven. Each workshop was a full day.

Ovens used by local community groups, volunteers from the community gardens in which they were built, and available for hire.

# Making the cob









# Building the oven









- Workshop days were low cost to attend
- Transfer of skills from facilitators to workshop attendees
  - Cob making (clay, sand, & straw)
  - Cob application
  - Creating pizza oven shape
  - Laying brick base of oven
- Attention paid to ensuring that days were fun
- Funded by Deloraine Hospital and Westbury Community Health Centre

- All information to be able to build a pizza oven in your own backyard passed on to attendees
- Workshops were suitable for families and individuals.
- Great opportunity to pass on information about the garden and Deloraine House
- Extended email network

## Decorating the oven









## Decorating the oven









# Eating the pizza!!





# Eating the pizza!!





#### For more information please contact:

Sean Manners Community Artist

E: <a href="mail