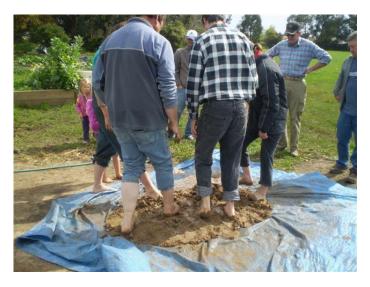

### Cob wood fired pizza oven building





#### Cob wood fired pizza oven building





Sean Manners has built/ facilitated the building of several pizza ovens for different communities and for himself.

The following pages document the building of two pizza ovens for community gardens in the Meander Valley, Northern Tasmania

Two woodfired cob pizza ovens built by the local community. Facilitated by Sean Manners (community artist with building skills) & Steve Shayler-Appleton (stonemason) and built out of local clay.

Base was built first and then two workshops held in each location to construct oven. Each workshop was a full day.

Ovens used by local community groups, volunteers from the community gardens in which they were built, and available for hire.

# Making the cob









# Building the oven









- Workshop days were low cost to attend
- Transfer of skills from facilitators to workshop attendees
  - Cob making (clay, sand, & straw)
  - Cob application
  - Creating pizza oven shape
  - Laying brick base of oven
- Attention paid to ensuring that days were fun
- Funded by Deloraine Hospital and Westbury Community Health Centre

- All information to be able to build a pizza oven in your own backyard passed on to attendees
- Workshops were suitable for families and individuals.
- Great opportunity to pass on information about the garden and Deloraine House
- Extended email network

## Decorating the oven









## Decorating the oven









# Eating the pizza!!





# Eating the pizza!!





#### For more information please contact:

Sean Manners