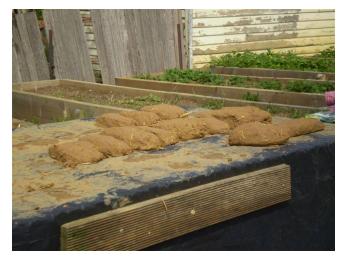

### Cob wood fired pizza oven building





#### Cob wood fired pizza oven building





Sean Manners has built/ facilitated the building of several pizza ovens for different communities and for himself.

The following pages document the building of two pizza ovens for community gardens in the Meander Valley, Northern Tasmania

Two woodfired cob pizza ovens built by the local community. Facilitated by Sean Manners (community artist with building skills) & Steve Shayler-Appleton (stonemason) and built out of local clay.

Base was built first and then two workshops held in each location to construct oven. Each workshop was a full day.

Ovens used by local community groups, volunteers from the community gardens in which they were built, and available for hire.

# Making the cob









# Building the oven









- Workshop days were low cost to attend
- Transfer of skills from facilitators to workshop attendees
  - Cob making (clay, sand, & straw)
  - Cob application
  - Creating pizza oven shape
  - Laying brick base of oven
- Attention paid to ensuring that days were fun
- Funded by Deloraine Hospital and Westbury Community Health Centre

- All information to be able to build a pizza oven in your own backyard passed on to attendees
- Workshops were suitable for families and individuals.
- Great opportunity to pass on information about the garden and Deloraine House
- Extended email network

## Decorating the oven









## Decorating the oven









# Eating the pizza!!





# Eating the pizza!!





#### For more information please contact:

Sean Manners Commu