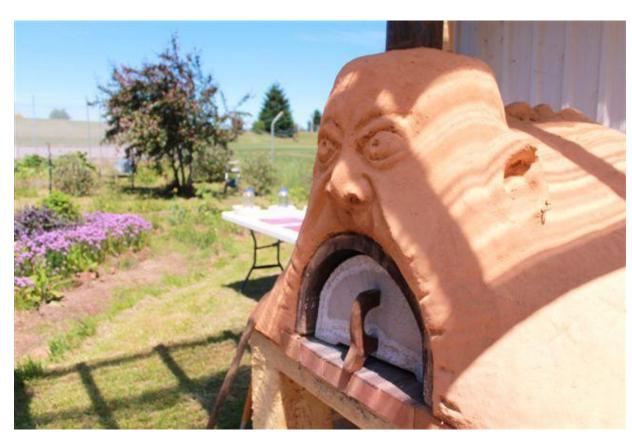

### Cob wood fired pizza oven building





#### Cob wood fired pizza oven building





Sean Manners has built/ facilitated the building of several pizza ovens for different communities and for himself.

The following pages document the building of two pizza ovens for community gardens in the Meander Valley, Northern Tasmania

Two woodfired cob pizza ovens built by the local community. Facilitated by Sean Manners (community artist with building skills) & Steve Shayler-Appleton (stonemason) and built out of local clay.

Base was built first and then two workshops held in each location to construct oven. Each workshop was a full day.

Ovens used by local community groups, volunteers from the community gardens in which they were built, and available for hire.

# Making the cob









# Building the oven









- Workshop days