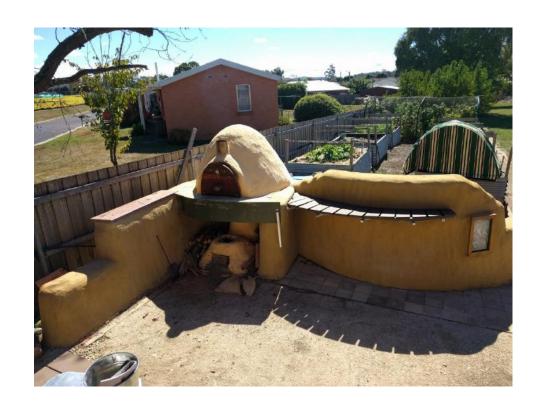

Two woodfired cob pizza ovens built by the local community. Facilitated by Sean Manners (community artist with building skills) & Steve Shayler-Appleton (stonemason) and built out of local clay.

Base was built first and then two workshops held in each location to construct oven. Each workshop was a full day.

Ovens used by local community groups, volunteers from the community gardens in which they were built, and available for hire.