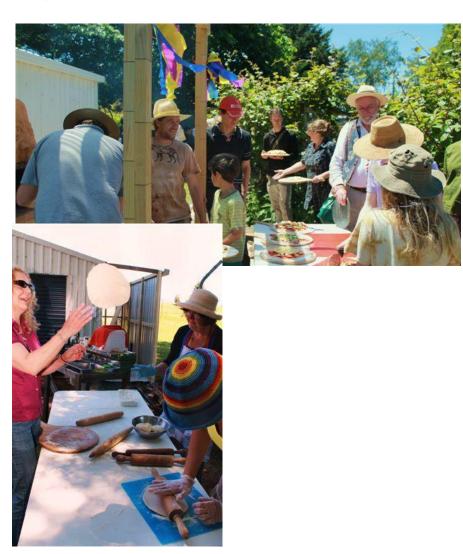

# Making the cob

# Building the oven

- Workshop days were low cost to attend
- Transfer of skills from facilitators to workshop attendees
  - Cob making (clay, sand, & straw)
  - Cob application
  - Creating pizza oven shape
  - Laying brick base of oven
- Attention paid to ensuring that days were fun
- Funded by Deloraine Hospital and Westbury Community Health Centre