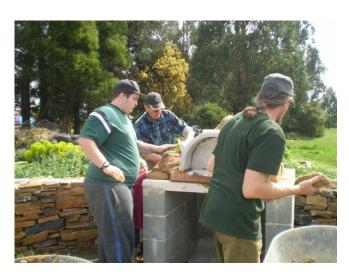

izza oven building





#### Cob wood fired pizza oven building





Sean Manners has built/ facilitated the building of several pizza ovens for different communities and for himself.

The following pages document the building of two pizza ovens for community gardens in the Meander Valley, Northern Tasmania

Two woodfired cob pizza ovens built by the local community. Facilitated by Sean Manners (community artist with building skills) & Steve Shayler-Appleton (stonemason) and built out of local clay.

Base was built first and then two workshops held in each location to construct oven. Each workshop was a full day.

Ovens used by local community groups, volunteers from the community gardens in which they were built, and available for hire.

# Making the cob









# Building the oven









- Workshop days were low cost to attend
- Transfer of skills from facilitators to workshop attendees
  - Cob making (clay, sand, & straw)
  - Cob application
  - Creating pizza oven shape
  - Laying brick base of oven
- Attention paid to ensuring that days were fun
- Funded by Deloraine Hospital and Westbury Community Health Centre

- All information to be able to build a pizza oven in your own backyard passed on to attendees
- Workshops were suitable for families and individuals.
- Great opportunity to pass on information about the garden and Deloraine House
- Extended email network

## Decorating the oven









## Decorating the oven









# Eating the pizza!!





# Eating the pizza!!





#### For more information please contact:

Sean Manners Community Artist

E: <a href="ma