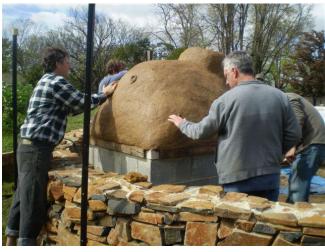

Two woodfired cob pizza ovens built by the local community. Facilitated by Sean Manners (community artist with building skills) & Steve Shayler-Appleton (stonemason) and built out of local clay.

Base was built first and then two workshops held in each location to construct oven. Each workshop was a full day.

# Building the oven

- Workshop days were low cost to attend
- Transfer of skills from facilitators to workshop attendees
  - Cob making (clay, sand, & straw)
  - Cob application
  - Creating pizza oven shape
  - Laying brick base of oven
- Attention paid to ensuring that days were fun
- Funded by Deloraine Hospital and Westbury Community Health Centre