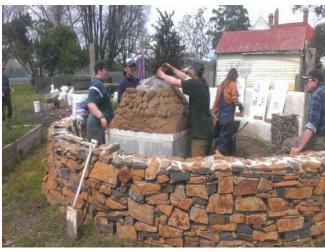

# Building the oven

- Workshop days were low cost to attend
- Transfer of skills from facilitators to workshop attendees
  - Cob making (clay, sand, & straw)
  - Cob application
  - Creating pizza oven shape
  - Laying brick base of oven
- Attention paid to ensuring that days were fun
- Funded by Deloraine Hospital and Westbury Community Health Centre