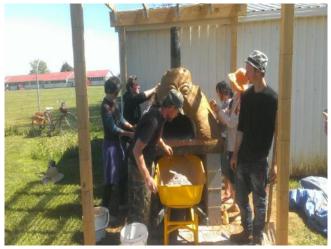

# Building the oven

- Workshop days were low cost to attend
- Transfer of skills from facilitators to workshop attendees
  - Cob making (clay, sand, & straw)
  - Cob application
  - Creating pizza oven shape
  - Laying brick base of oven
- Attention paid to ensuring that days were fun
- Funded by Deloraine Hospital and Westbury Community Health Centre

- All information to be able to build a pizza oven in your own backyard passed on to attendees
- Workshops were suitable for families and individuals.
- Great opportunity to pass on information about the garden and Deloraine House
- Extended email network