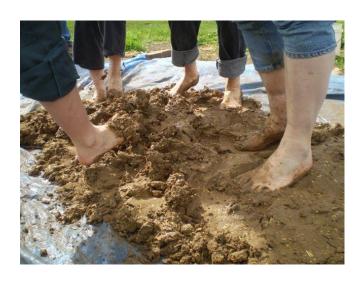

### Cob wood fired pizza oven building





#### Cob wood fired pizza oven building





Sean Manners has built/ facilitated the building of several pizza ovens for different communities and for himself.

The following pages document the building of two pizza ovens for community gardens in the Meander Valley, Northern Tasmania

Two woodfired cob pizza ovens built by the local community. Facilitated by Sean Manners (community artist with building skills) & Steve Shayler-Appleton (stonemason) and built out of local clay.

Base was built first and then two workshops held in each location to construct oven. Each workshop was a full day.

Ovens used by local community groups, volunteers from the community gardens in which they were built, and available for hire.

# Making the cob









# Building the oven









- Workshop days were low cost to attend
- Transfer of skills from facilitators to workshop attendees
  - Cob making (clay, sand, & straw)
  - Cob application
  - Creating pizza oven shape
  - Laying brick base of oven
- Attention paid to ensuring that days were fun
- Funded by Deloraine Hospital and Westbury Community Health Centre

- All information to be able to build a pizza oven in your own backyard passed on to attendees
- Workshops were suitable for families and individuals.
- Great opportunity to pass on information about the garden and Deloraine House
- Extended email network

## Decorating the oven









## Decorating the oven









# Eating the pizza!!





# Eating the pizza!!





#### For more information please contact:

Sean Manners Com