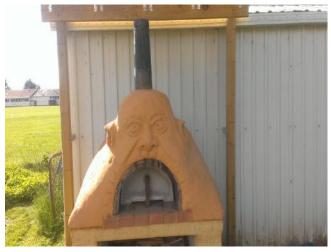

, volunteers from the community gardens in which they were built, and available for hire.

# Making the cob









# Building the oven









- Workshop days were low cost to attend
- Transfer of skills from facilitators to workshop attendees
  - Cob making (clay, sand, & straw)
  - Cob application
  - Creating pizza oven shape
  - Laying brick base of oven
- Attention paid to ensuring that days were fun
- Funded by Deloraine Hospital and Westbury Community Health Centre

- All information to be able to build a pizza oven in your own backyard passed on to attendees
- Workshops were suitable for families and individuals.
- Great opportunity to pass on information about the garden and Deloraine House
- Extended email network

## Decorating the oven









## Decorating the oven









# Eating the pizza!!





# Eating the pizza!!





#### For more information please contact:

Sean Manners Community Artist

E: <a href="mailto:sean@letsmake.com.au">sean@letsmake.com.au</a>

W: letsmake.com.au

M: 0412 294 779