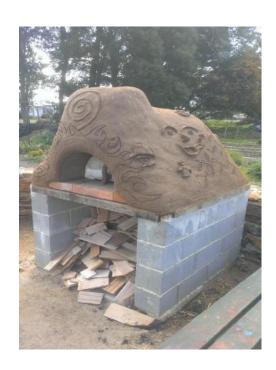

ens used by local community groups, volunteers from the community gardens in which they were built, and available for hire.

# Making the cob









# Building the oven









- Workshop days were low cost to attend
- Transfer of skills from facilitators to workshop attendees
  - Cob making (clay, sand, & straw)
  - Cob application
  - Creating pizza oven shape
  - Laying brick base of oven
- Attention paid to ensuring that days were fun
- Funded by Deloraine Hospital and Westbury Community Health Centre

- All information to be able to build a pizza oven in your own backyard passed on to attendees
- Workshops were suitable for families and individuals.
- Great opportunity to pass on information about the garden and Deloraine House
- Extended email network

## Decorating the oven









## Decorating the oven









# Eating the pizza!!





# Eating the pizza!!





#### For more information please contact:

Sean Manners Community Artist

E: <a href="mailto:sean@letsmake.com.au">sean@letsmake.com.au</a>

W: letsmake.com.au

M: 0412 294 779