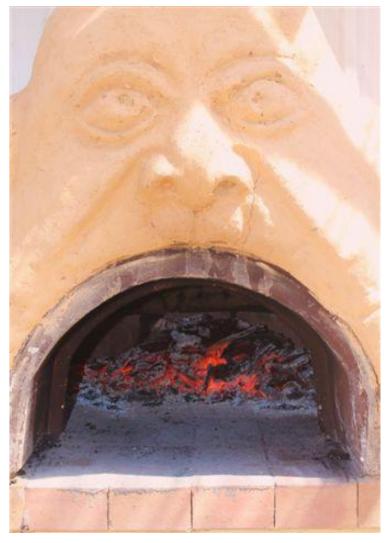

### Cob wood fired pizza oven building





#### Cob wood fired pizza oven building





Sean Manners has built/ facilitated the building of several pizza ovens for different communities and for himself.

The following pages document the building of two pizza ovens for community gardens in the Meander Valley, Northern Tasmania

Two woodfired cob pizza ovens built by the local community. Facilitated by Sean Manners (community artist with building skills) & Steve Shayler-Appleton (stonemason) and built out of local clay.

Base was built first and then two workshops held in each location to construct oven. Each workshop was a full day.

Ovens used by local community groups, volunteers from the community gardens in which they were built, and available for hire.

# Making the cob









# Building the oven









- Workshop days we