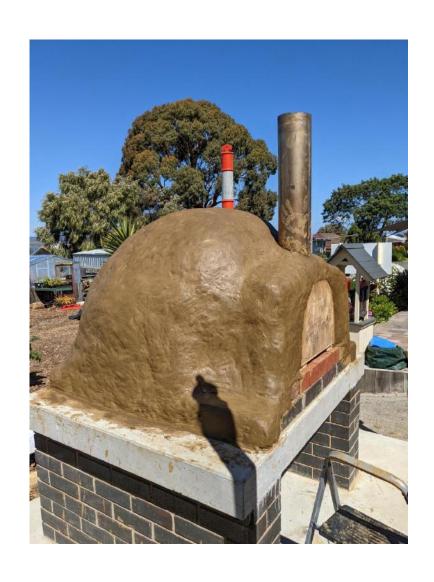

# Building the oven

- Workshop days were low cost to attend
- Transfer of skills from facilitators to workshop attendees
  - Cob making (clay, sand, & straw)
  - Cob application
  - Creating pizza oven shape
  - Laying brick base of oven
- Attention paid to ensuring that days were fun
- Funded by Deloraine Hospital and Westbury Community Health Centre

- All information to be able to build a pizza oven in your own backyard passed on to attendees
- Workshops were suitable for families and individuals.
- Great opportunity to pass on information about the garden and Deloraine House
- Extended email network