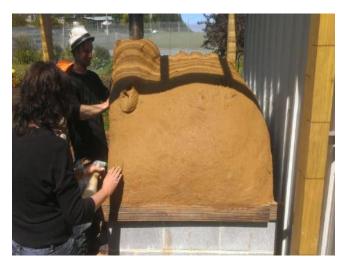

# Making the cob

# Building the oven

- Workshop days were low cost to attend
- Transfer of skills from facilitators to workshop attendees
  - Cob making (clay, sand, & straw)
  - Cob application
  - Creating pizza oven shape
  - Laying brick base of oven
- Attention paid to ensuring that days were fun
- Funded by Deloraine Hospital and Westbury Community Health Centre